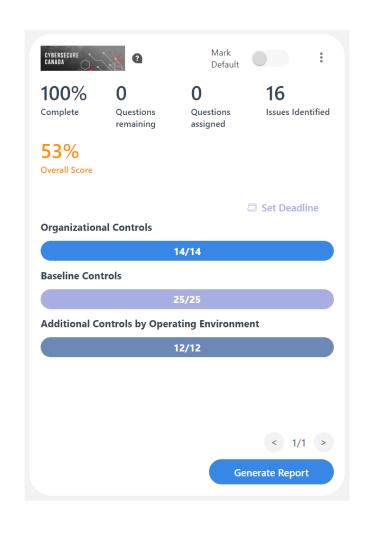

The controls are tracked under the following three categories: Organizational Controls (14), Baseline Controls (25), Additional Controls by Operating Environment (12)

Simplify CyberSecure Canada compliance tracking, upload evidence, and generate customizable reports. Map tactical controls to the vulnerability, configuration and data scans performed using CYRISMA, and close compliance gaps easily.

## **Assessment Process (High-level)**

Review full list of controls under each category in one dashboard Get an overview of progress status on the main compliance dashboard

Auto-track tactical controls implemented using CYRISMA Provide control and assign tasks to other teams, upload evidence docs Review and resolve blocks, close compliance gaps